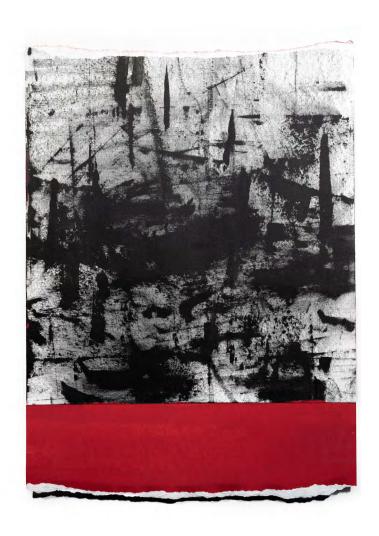

DISSEVER // HERACLIUS BLUE 2021 Graphite pigment & oil paint on Canson paper  $59 \times 42 \text{cm}$ 

\$1,200

DISSEVER // CONSTANTINE RED 2021 Graphite pigment & oil paint on Canson paper  $56 \times 42 \text{cm}$ 