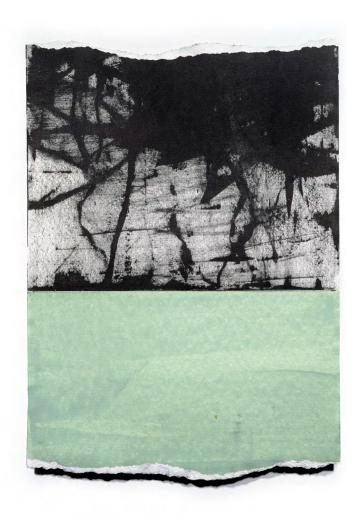

 ${\it DISSEVER // PIERO GREEN} \\ 2021$  Graphite pigment & oil paint on Canson paper  $58 \times 42 cm$ 

DISSEVER // YELLOW NICKEL 2021 Graphite pigment & oil paint on Canson paper  $56 \times 42 \text{cm}$ 