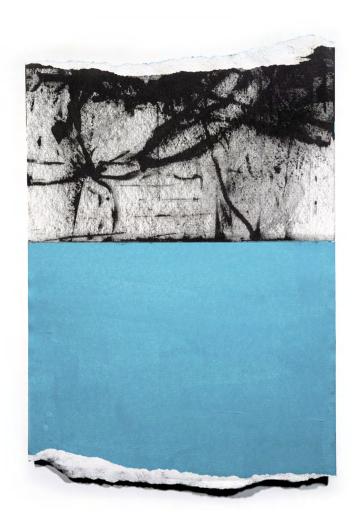

 ${\it DISSEVER // KORRES BLUE} \\ 2021$  Graphite pigment & oil paint on Canson paper  $59 \times 42 cm$ 

 ${\it DISSEVER\,//\,SCOTCH\,BLUE} \\ 2021$  Graphite pigment & oil paint on Canson paper  $58\,x\,42cm$ 