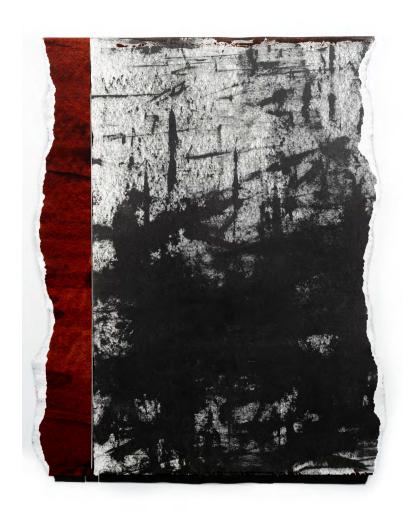

DISSEVER // HERACLIUS BLUE 2021 Graphite pigment & oil paint on Canson paper  $59 \times 42 \text{cm}$ 

\$1,200

DISSEVER // CONSTANTINE RED 2021 Graphite pigment & oil paint on Canson paper  $56 \times 42 \text{cm}$ 