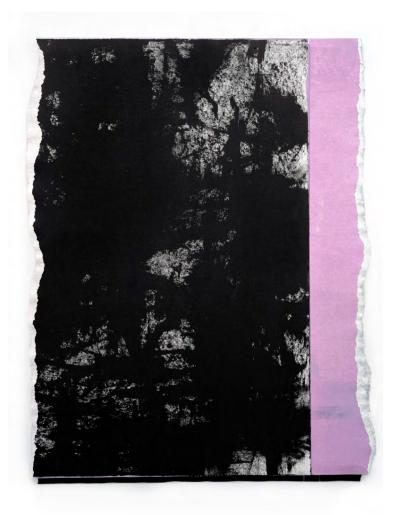

DISSEVER // MAGENTA ROSE 2021 Graphite pigment & oil paint on Canson paper  $56 \times 44 \text{cm}$ 

 $\begin{tabular}{ll} \it DISSEVER // BROWN PINK \\ 2021 \\ \it Graphite pigment \& oil paint on Canson paper \\ \it 56 x 45cm \\ \end{tabular}$ 