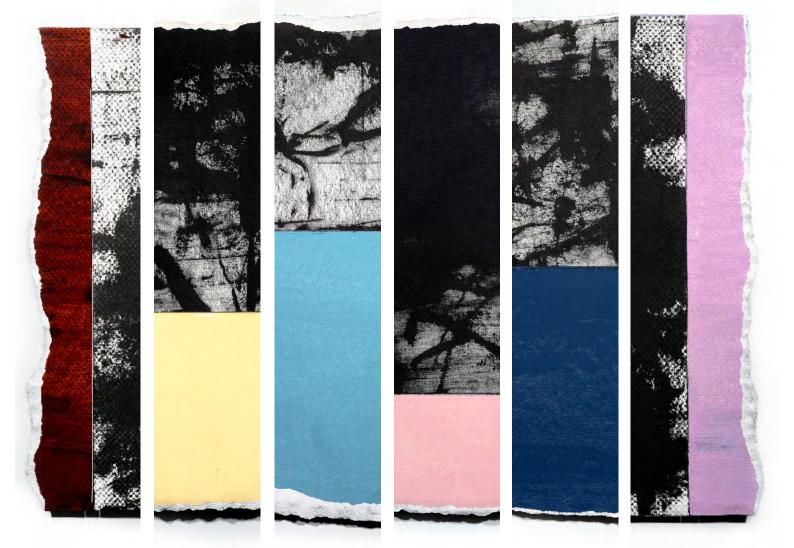

DISSEVER // MAGENTA ROSE 2021 Graphite pigment & oil paint on Canson paper  $56 \times 44 \text{cm}$ 

 $\begin{tabular}{ll} \it DISSEVER // BROWN PINK \\ 2021 \\ \it Graphite pigment \& oil paint on Canson paper \\ \it 56 x 45cm \\ \end{tabular}$ 

DISSEVER // HERACLIUS BLUE 2021 Graphite pigment & oil paint on Canson paper  $59 \times 42 \text{cm}$ 

\$1,200

DISSEVER // CONSTANTINE RED 2021 Graphite pigment & oil paint on Canson paper  $56 \times 42 \text{cm}$ 

 ${\it DISSEVER // PIERO GREEN} \\ 2021$  Graphite pigment & oil paint on Canson paper  $58 \times 42 cm$ 

DISSEVER // YELLOW NICKEL 2021 Graphite pigment & oil paint on Canson paper  $56 \times 42 \text{cm}$ 

 ${\it DISSEVER // KORRES BLUE} \\ 2021$  Graphite pigment & oil paint on Canson paper  $59 \times 42 cm$ 

 ${\it DISSEVER\,//\,SCOTCH\,BLUE} \\ 2021$  Graphite pigment & oil paint on Canson paper  $58\,x\,42cm$ 

 $\begin{tabular}{ll} \it DISSEVER // ROSE \it PALE \\ \it 2021 \\ \it Graphite pigment \& oil paint on Canson paper \\ \it 57 x 42cm \\ \end{tabular}$ 

 ${\it DISSEVER\://\:ANISE\:YELLOW} \\ 2021$  Graphite pigment & oil paint on Canson paper (framed)  $70\:x\:57cm$ 