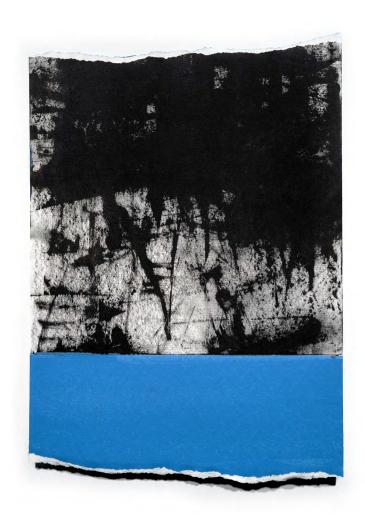

DISSEVER // HERACLIUS BLUE 2021 Graphite pigment & oil paint on Canson paper  $59 \times 42 \text{cm}$ 

\$1,200

DISSEVER // CONSTANTINE RED 2021 Graphite pigment & oil paint on Canson paper  $56 \times 42 \text{cm}$ 