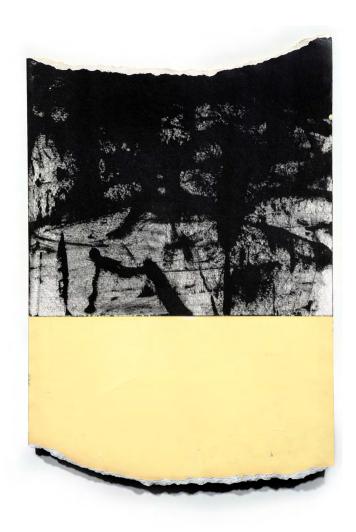

 ${\it DISSEVER // PIERO GREEN} \\ 2021$  Graphite pigment & oil paint on Canson paper  $58 \times 42 cm$ 

DISSEVER // YELLOW NICKEL 2021 Graphite pigment & oil paint on Canson paper  $56 \times 42 \text{cm}$ 