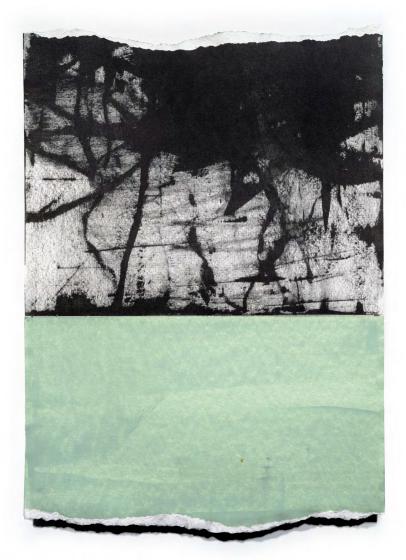

 ${\it DISSEVER // PIERO GREEN} \\ 2021$  Graphite pigment & oil paint on Canson paper  $58 \times 42 cm$ 

DISSEVER // YELLOW NICKEL 2021 Graphite pigment & oil paint on Canson paper  $56 \times 42 \text{cm}$ 