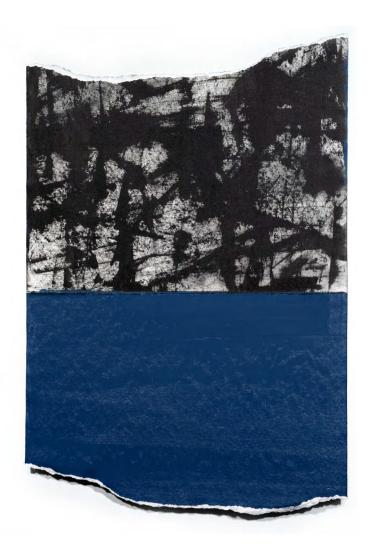

DISSEVER // HERACLIUS BLUE 2021 Graphite pigment & oil paint on Canson paper  $59 \times 42 \text{cm}$ 

\$1,200

DISSEVER // CONSTANTINE RED 2021 Graphite pigment & oil paint on Canson paper  $56 \times 42 \text{cm}$ 

 ${\it DISSEVER // KORRES BLUE} \\ 2021$  Graphite pigment & oil paint on Canson paper  $59 \times 42 cm$ 

 ${\it DISSEVER\,//\,SCOTCH\,BLUE} \\ 2021$  Graphite pigment & oil paint on Canson paper  $58\,x\,42cm$ 