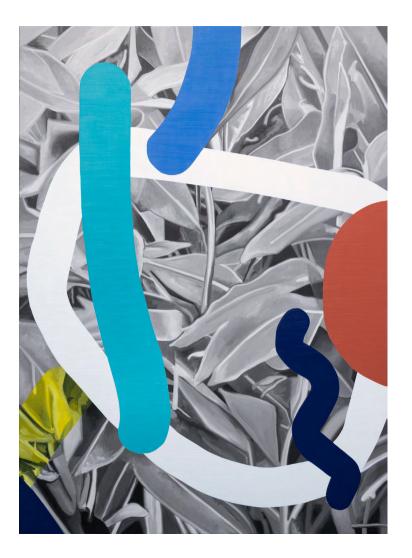

## Abbreviated Gestures Simon Degroot 5 - 23 September 2023

In these works, I am interested in amplifying hand-drawn gestural marks and minor details. Like tending to a garden or keeping a visual journal, the paintings are a space for thinking. Each mark operates as both a reference to the tactile movements of a finger across a touch screen as well as to the history of gestural abstraction. The colourful touches are like an enlarged dissemblant tending, which is simultaneously automatic and considered. The painted monochrome foliage supports these gestures while also suggesting that this cropped image is only a fragment of something much larger and ongoing in my practice. Imagery of fast-growing rhizomatic plants, which are often used in spaces for domestic screening, alludes to our combined search for a private locus amoenus, a 'pleasant place'. When resemblance meets the abstract in this shallow pictorial space there is a conflation of marks and a layering of interactions. This body of work captures sectioned moments of abbreviated gestures.

Abbreviated Gestures Iris 2 2023 Oil on linen, framed 122 x 107cm

Abbreviated Gestures Shell Ginger 2023 Oil on linen, framed 168 x 122cm

\$14,000

Abbreviated Gestures Study 2 2023 Oil on board, framed 27.5 x 21cm

\$1,100

Abbreviated Gestures Study 3 2023 Oil on board, framed 29.5 x 21cm

\$1,100

Abbreviated Gestures Slender Weavers 2023 Oil on linen, framed 168 x 122cm

\$14,000

Caerula Vinea 2023 Oil on linen, framed 76.5 x 61.5cm